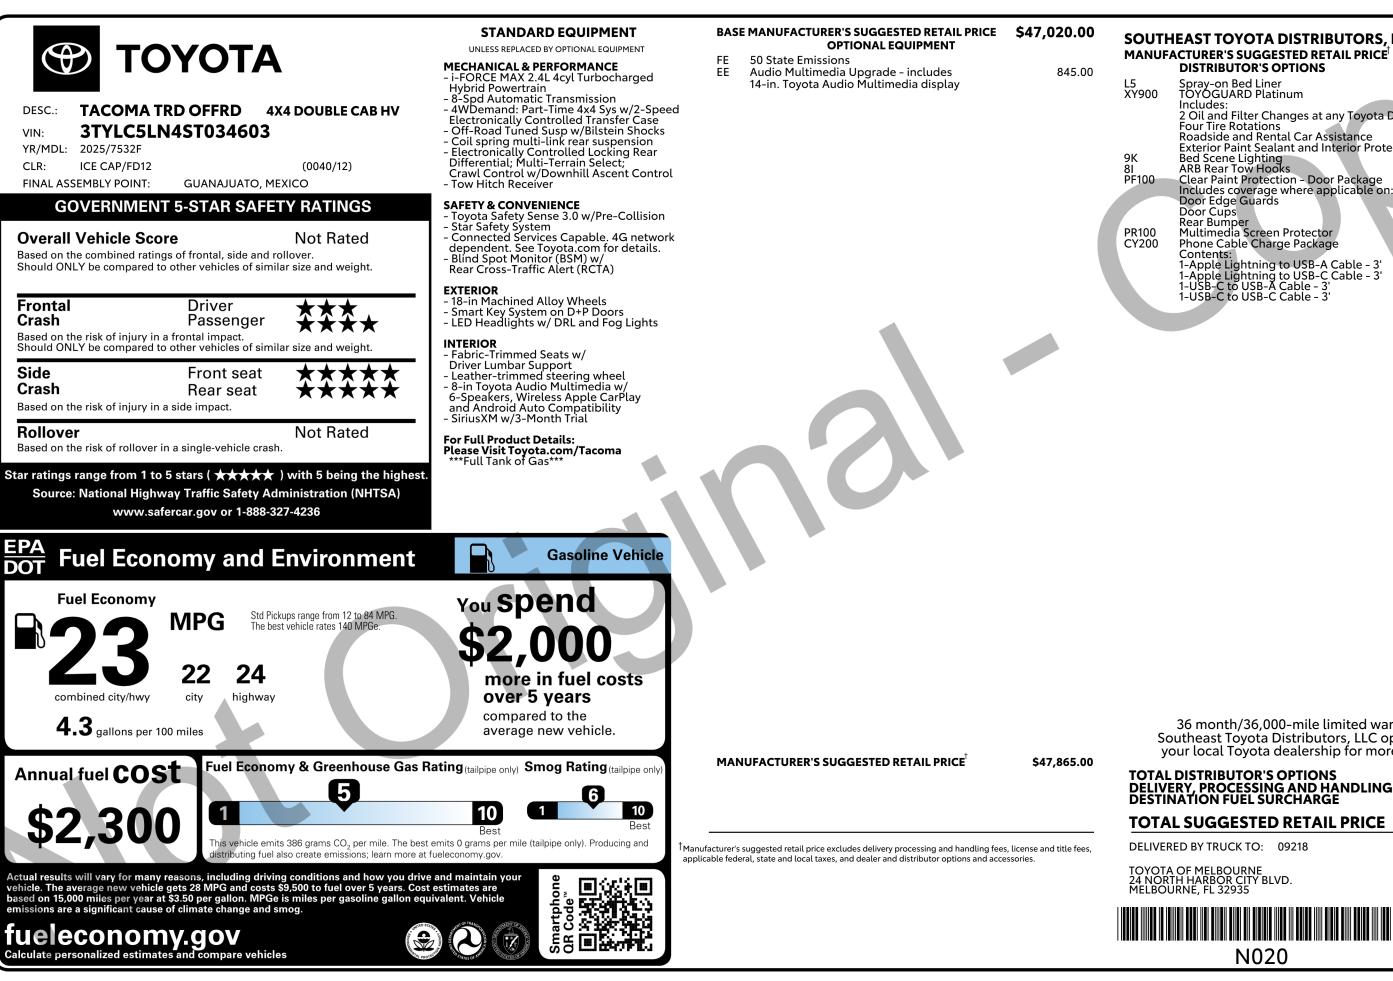

|          | IEAST TOYOTA DISTRIBUTORS, LLC                                                                                                                            | \$ 47,865.00     |
|----------|-----------------------------------------------------------------------------------------------------------------------------------------------------------|------------------|
|          | DISTRIBUTOR'S OPTIONS                                                                                                                                     | coo oo           |
| 00       | Spray-on Bed Liner<br>TOYOGUARD Platinum                                                                                                                  | 699.00<br>699.00 |
|          | Includes:<br>2 Oil and Filter Changes at any Toyota Dealer<br>Four Tire Rotations<br>Roadside and Rental Car Assistance                                   |                  |
|          | Exterior Paint Sealant and Interior Protector<br>Bed Scene Lighting<br>ARB Rear Tow Hooks                                                                 | 699.00<br>459.00 |
| 0        | Clear Paint Protection - Door Package<br>Includes coverage where applicable on:<br>Door Edge Guards                                                       | 249.00           |
|          | Door Cups<br>Rear Bumper                                                                                                                                  |                  |
| )0<br>00 | Multimedia Screen Protector<br>Phone Cable Charge Package                                                                                                 | 129.00<br>79.00  |
|          | Contents:<br>1-Apple Lightning to USB-A Cable - 3'<br>1-Apple Lightning to USB-C Cable - 3'<br>1-USB-C to USB-A Cable - 3'<br>1-USB-C to USB-C Cable - 3' |                  |

36 month/36,000-mile limited warranty on all Southeast Toyota Distributors, LLC options, contact your local Toyota dealership for more information.

| TAL DISTRIBUTOR'S OPTIONS           | \$ 3,013.00  |
|-------------------------------------|--------------|
| LIVERY, PROCESSING AND HANDLING FEE | 1,595.00     |
| STINATION FUEL SURCHARGE            | 0.00         |
| TAL SUGGESTED RETAIL PRICE          | \$ 52,473.00 |